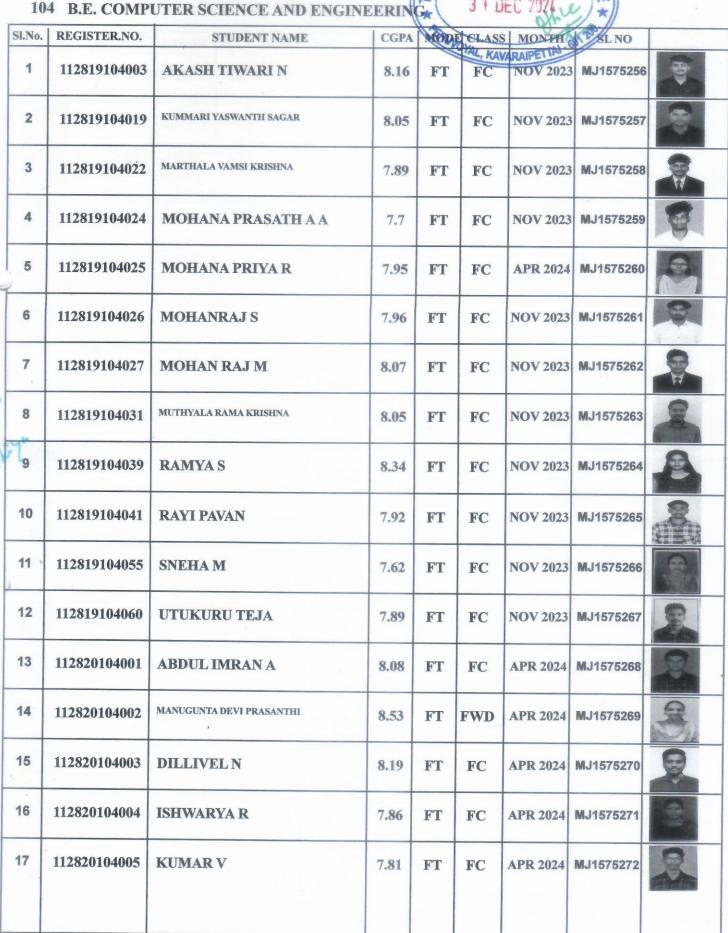

#### 1128 T.J.S. ENGINEERING COLLEGE

104 B.E. COMPUTER SCIENCE AND ENGINEERING

C-21

| Sl.No. | REGISTER.NO. | STUDENT NAME    | CGPA | MODI | CLASS | MONTH    | SLNO      |           |
|--------|--------------|-----------------|------|------|-------|----------|-----------|-----------|
| 18     | 112820104006 | LIDIYA ANGEL U  | 8.92 | FT   | FWD   | APR 2024 | MJ1575273 |           |
| 19     | 112820104007 | LOGESWARI S     | 8.3  | FT   | FC    | APR 2024 | MJ1575274 |           |
| 20     | 112820104008 | NANDHINI S      | 8.61 | FT   | FWD   | APR 2024 | MJ1575275 | 9         |
| 21     | 112820104010 | NIRBHAY KUMAR A | 7.97 | FT   | FC    | APR 2024 | MJ1575276 | 8         |
| 22     | 112820104012 | РООЈА В         | 8.49 | FT   | FC    | APR 2024 | MJ1575277 |           |
| 23     | 112820104013 | POOJA V         | 8.46 | FT   | FC    | APR 2024 | MJ1575278 | 6         |
| 24     | 112820104014 | POONGUZHALI B   | 7.9  | FT   | FC    | APR 2024 | MJ1575279 | A         |
| 25     | 112820104015 | ROHITH S        | 7.97 | FT   | FC    | APR 2024 | MJ1575280 | 8         |
| 26     | 112820104016 | SANJAI S        | 7.9  | FT   | FC    | APR 2024 | MJ1575281 | <b>TA</b> |
| 27     | 112820104019 | THARANI S       | 7.99 | FT   | FC    | APR 2024 | MJ1575282 | 0         |
| 28     | 112820104020 | USHA G B        | 8.79 | FT   | FWD   | APR 2024 | MJ1575283 | 8         |
| 29     | 112820104021 | VENKATESH S S   | 8.12 | FT   | FC    | APR 2024 | MJ1575284 | 9         |
| 30     | 112820104022 | VENKATRAMAN K   | 7.69 | FT   | FC    | APR 2024 | MJ1575285 | 9         |
| 31     | 112820104023 | VINITHA S       | 8.29 | FT   | FC    | APR 2024 | MJ1575286 | 8         |
| 32     | 112820104024 | VITHUN V S      | 8    | FT   | FC    | APR 2024 | MJ1575287 |           |
| 33     | 112820104025 | VUNNAM SANTHOSH | 8.62 | FT   | FWD   | APR 2024 | MJ1575288 | -         |
| 34     | 112820104304 | PAVITHRA K      | 7.74 | FT   | FC    | APR 2024 | MJ1575289 | 3         |