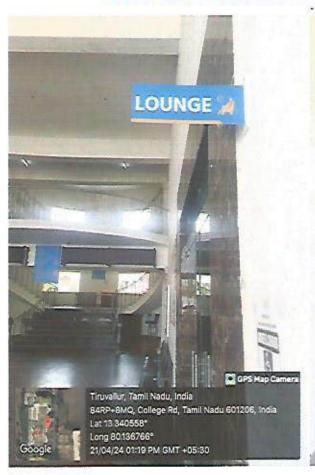

## LIFT DIRECTORY IN MAIN BLOCK FIRST FLOOR

DOOR SIGNAGE IN ALL AROUND THE CAMPUS

T.J.S. ENGINEERING COLLEGE
Peruvoyal, Kavaraipeltai,
Gummidipoondi Taluk,
T.J. availur Dist - 601 206.

proved by AICTE, New Delhi & Affiliated to Anna University, Chenna Accredited by NAAC / ISO 9001:2015 Certified Institution