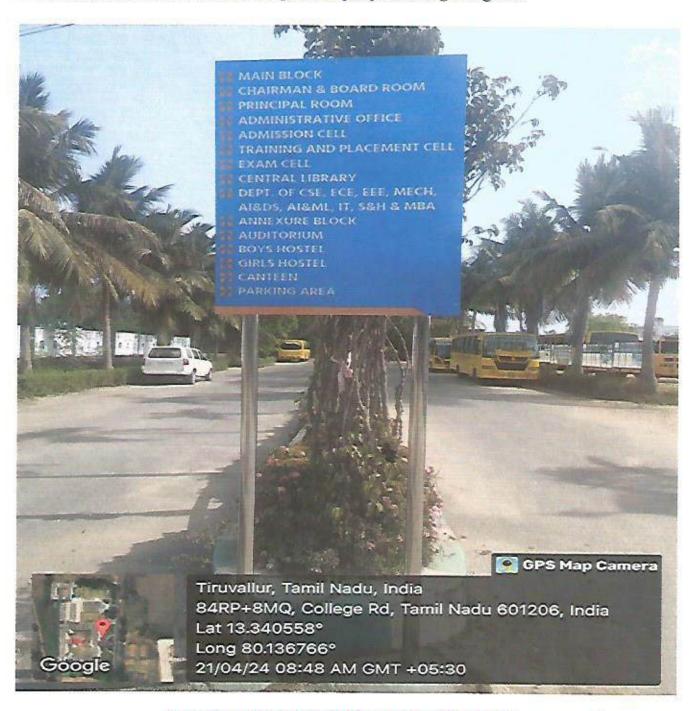

## SIGNAGE BOARDS

Many sign boards are used for navigational purposes. We have witnessed many sign boards which indicate several directions from one place to another. Apart from giving directions, sign boards are used to prevent people from getting lost.