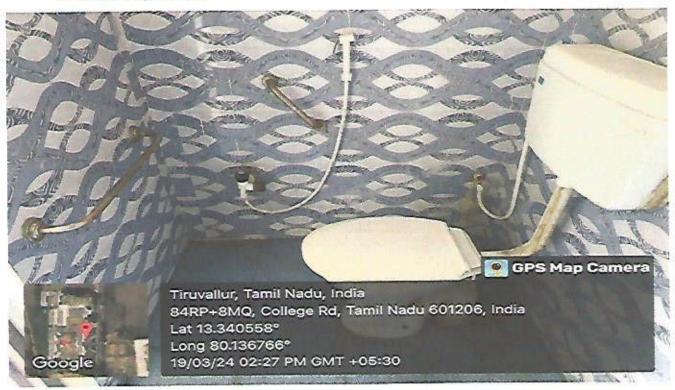

## DISABLED FRIENDLY WASHROOMS

- Separate disabled friendly washrooms are available in the campus with scheduled maintenance, cleanliness and hygiene.
- It is designed as per the standard specification to accommodate people with physical disability.
- The sign board is provided outside of the washroom to access it easily and not to be used by others.