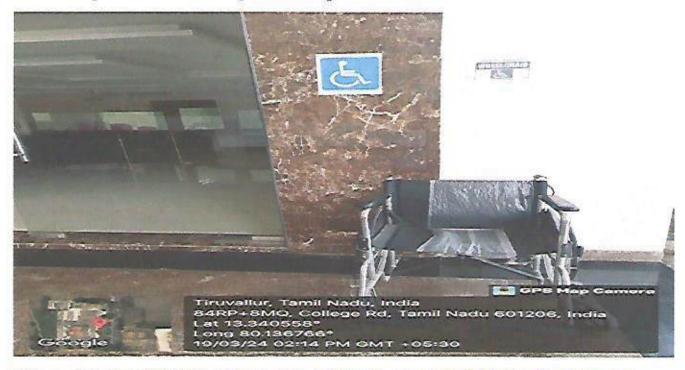

## WHEELCHAIR FACILITY

- The wheel chair is one of the most important mobility device used by the disabled persons.
- The institute has the wheel chairs which have adequate space to sit during usage.
- There is an availability of sufficient wheelchairs for the disabled person and one community worker is also available for the movement of disabled person from one place to another as per their requirement.

PRINCIPAL

T.J.S. ENGINEERING COLLEGE

Peruvoyal, Haromipettal,

Approved by AICTE, New Delhi & Affiliated to Anna University, Chemnai Accredited by NAAC / ISO 9001:2015 Certified Institution

IJS Nagar, Peruvoyal, Near Kavaraipettai, Gummidipoondi Taluk,