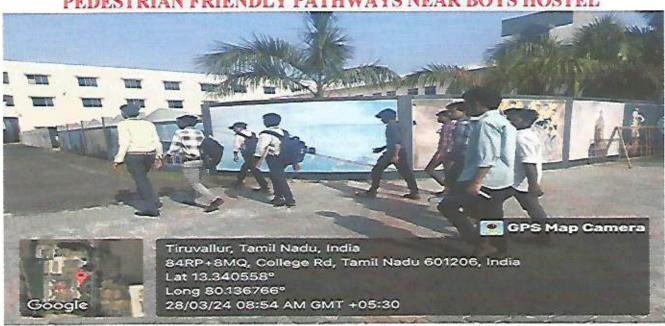

## PEDESTRIAN PATHWAY

- The institute has made pedestrian friendly pathways at many areas by considering the disabled persons.
- The disabled students can move easily in these pathways either by walk or wheel chair.
- The disabled students feel free and can avoid human traffic when the use the pedestrian friendly pathways.

## PEDESTRIAN FRIENDLY PATHWAYS NEAR BOYS HOSTEL

PEDESTRIAN FRIENDLY PATHWAY NEAR ANNEXURE BLOCK

Approved by AICTE, New Delhi & Affiliated to Anna University, Chennai.
Accredited by NAAC / ISO 9001:2015 Certified Institution
TJS Nagar, Peruvoyal, Near Kavaraipettai, Gummidipoondi Taluk,
Thiruvallur District 601 206