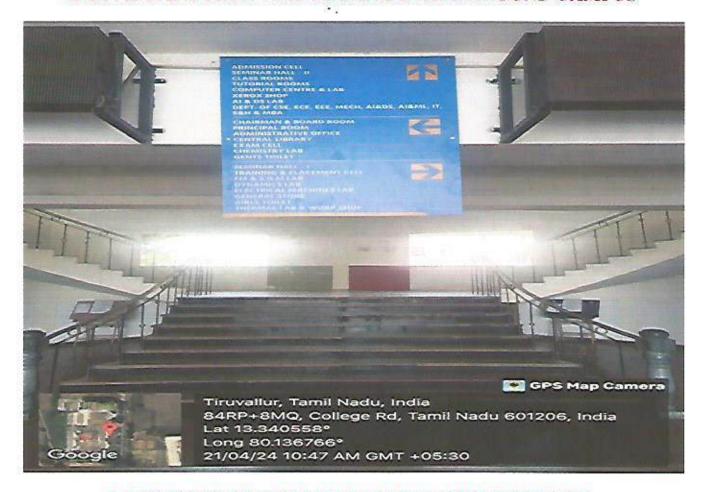

## LIFT DIRECTORY IN MAIN BLOCK FIRST FLOOR

DOOR SIGNAGE IN ALL AROUND THE CAMPUS

T.J.S. ENGINEERING COLLEGE
Peruvoyal, Kavaraipeltai,
Gummidipoondi Taluk,
T.J. availur Dist - 601 206.

proved by AICTE, New Delhi & Affiliated to Anna University, Chenna Accredited by NAAC / ISO 9001:2015 Certified Institution

## INDIVIDUAL PYLON WAY FINDING IN ALL AROUND CAMPUS

LIFT DIRECTORY IN MAIN BLOCK GROUND FLOOR

PRINCIPAL T.J.S. ENGINEERING COLLEGE Peruvoyal, Kavaraipetial, Gummidioconci Taluk,