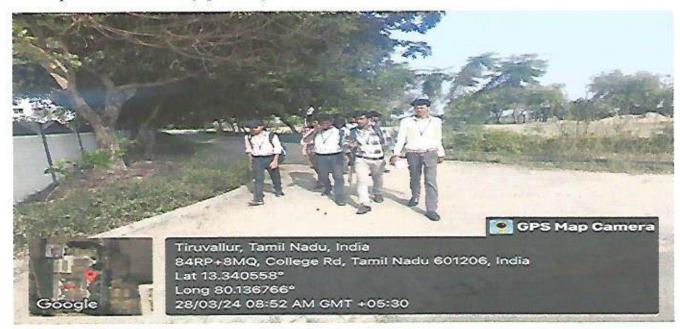

## PEDESTRIAN PATHWAY

- The institute has made pedestrian friendly pathways at many areas by considering the disabled persons.
- The disabled students can move easily in these pathways either by walk or wheel chair.
- The disabled students feel free and can avoid human traffic when the use the pedestrian friendly pathways.

## PEDESTRIAN FRIENDLY PATHWAYS NEAR BOYS HOSTEL

PEDESTRIAN FRIENDLY PATHWAY NEAR ANNEXURE BLOCK

Approved by AICTE, New Delhi & Affiliated to Anna University, Chennai.
Accredited by NAAC / ISO 9001:2015 Certified Institution
TJS Nagar, Peruvoyal, Near Kavaraipettai, Gummidipoondi Taluk,
Thiruvallur District 601 206