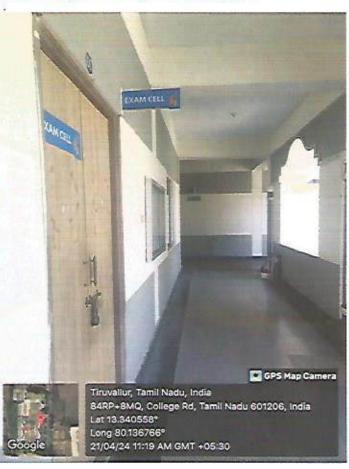

## SIGNAGE BOARDS

Many sign boards are used for navigational purposes. We have witnessed many sign boards which indicate several directions from one place to another. Apart from giving directions, sign boards are used to prevent people from getting lost.