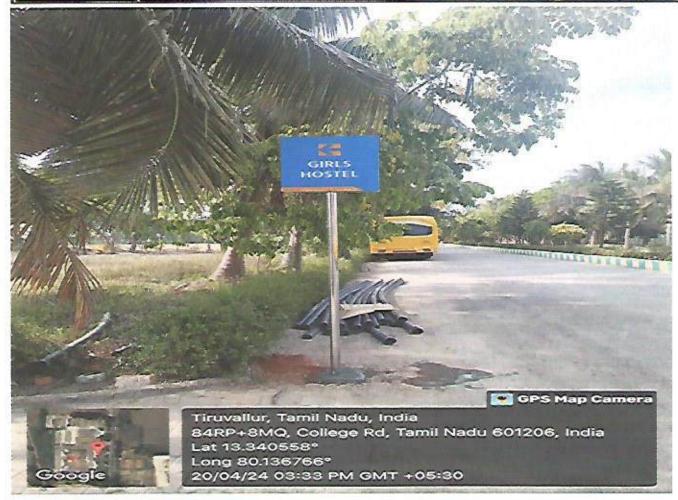

## SIGNAGE BOARDS

Many sign boards are used for navigational purposes. We have witnessed many sign boards which indicate several directions from one place to another. Apart from giving directions, sign boards are used to prevent people from getting lost.

INDIVIDUAL PYLON WAY FINDING IN ALL AROUND CAMPUS

T.J.S. ENGINEERING COLLEGE
Peruvoyal, Kavaraipettal,
Cummidipoond Taluk,

Approved by AICTE, New Delhi & Affiliated to Anna University, Chemnai.
Accredited by NAAC / ISO 9001:2015 Certified Institution
TJS Nagar, Peruvoyal, Near Kavaralpettai, Gumm idipoondi Taluk,
Thiruvallar District -601:206

Ph; 044 27967600, E. mail: (jzivamandam@gmail.com, Web: www.rjeec.in

INDIVIDUAL PYLON WAY FINDING IN ALL AROUND CAMPUS

T.J.S. ENGINEERING COLLEGE
Peruvoyal, Kavaraipettai,
Gummidipoondi Taluk,
Gummidipoondi Taluk,