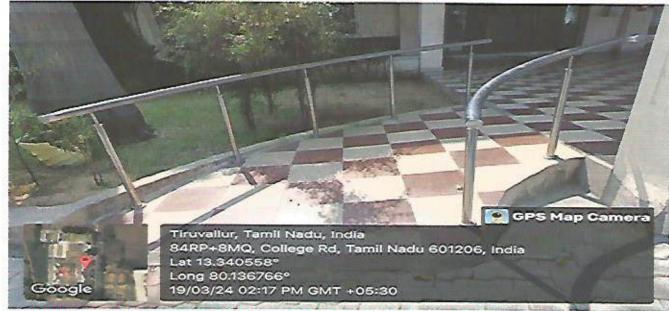

## RAMP FOR DISABLED STUDENTS

- The Ramps are built through the campus where uneven floor levels or kerbs are present to provide convenience and prevent tripping accidents.
- Ramps are helpful to push a pallet truck, trolley, or wheel chair over a kerb or step by negotiating just a few inches of height difference.
- Utility ramps solve the problem and make wheeled movement between uneven levels very easy.

RAMP WITH RAILS FOR DIVYANGJAN IN ANNEXURE BLOCK

RAMP WITH RAILS FOR DIVYANGJAN IN MAIN BLOCK

T.J.S. ENGINEERING COLLEGE
Peruvoyal, Kavaraipettai,
Gummidipoondi Taluk,

Approved by AICTE, New Delhi & Affiliated to Anna University, Chennal Accredited by NAAC / ISO 9001:2015 Certified Institution