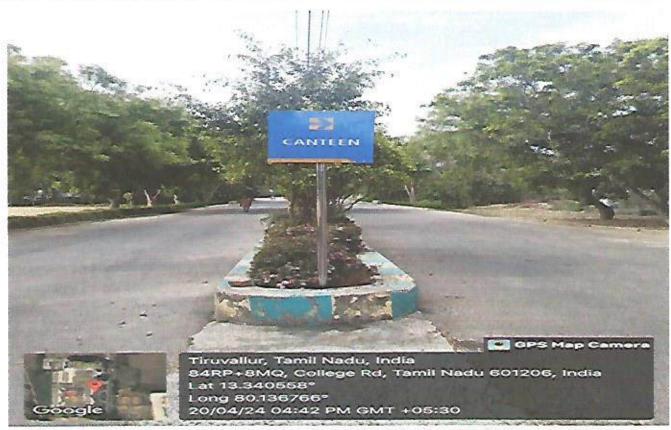

## SIGNAGE BOARDS

Many sign boards are used for navigational purposes. We have witnessed many sign boards which indicate several directions from one place to another. Apart from giving directions, sign boards are used to prevent people from getting lost.

INDIVIDUAL PYLON WAY FINDING IN ALL AROUND CAMPUS

T.J.S. ENGINEERING COLLEGE
Peruvoyal, Kavaraipettal,
Cummidipoond Taluk,

Approved by AICTE, New Delhi & Affiliated to Anna University, Chemnai.
Accredited by NAAC / ISO 9001:2015 Certified Institution
TJS Nagar, Peruvoyal, Near Kavaralpettai, Gumm idipoondi Taluk,
Thiruvallar District -601:206

Ph; 044 27967600, E. mail: (jzivamandam@gmail.com, Web: www.rjeec.in

INDIVIDUAL PYLON WAY FINDING IN ALL AROUND CAMPUS

T.J.S. ENGINEERING COLLEGE
Peruvoyal, Kavaraipettai,
Gummidipoondi Taluk,
Gummidipoondi Taluk,