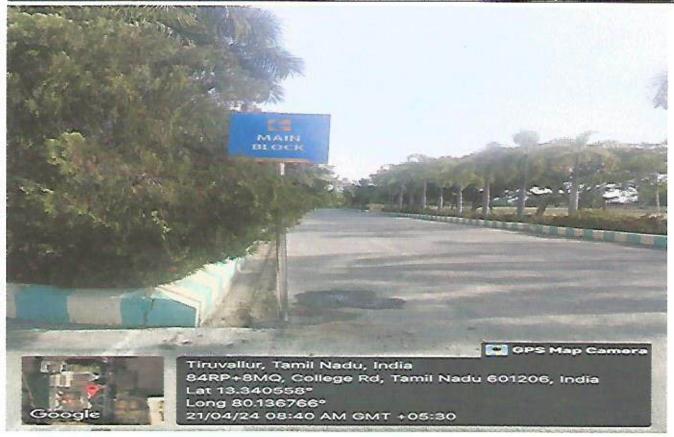

## SIGNAGE BOARDS

Many sign boards are used for navigational purposes. We have witnessed many sign boards which indicate several directions from one place to another. Apart from giving directions, sign boards are used to prevent people from getting lost.

INDIVIDUAL PYLON WAY FINDING IN ALL AROUND CAMPUS

T.J.S. ENGINEERING COLLEGE
Peruvoyal, Kavaraipettal,
Cummidipoond Taluk,

Approved by AICTE, New Delhi & Affiliated to Anna University, Chemnai.
Accredited by NAAC / ISO 9001:2015 Certified Institution
TJS Nagar, Peruvoyal, Near Kavaralpettai, Gumm idipoondi Taluk,
Thiruvallar District -601:206

Ph; 044 27967600, E. mail: (jzivamandam@gmail.com, Web: www.rjeec.in

INDIVIDUAL PYLON WAY FINDING IN ALL AROUND CAMPUS

T.J.S. ENGINEERING COLLEGE
Peruvoyal, Kavaraipettai,
Gummidipoondi Taluk,
Gummidipoondi Taluk,