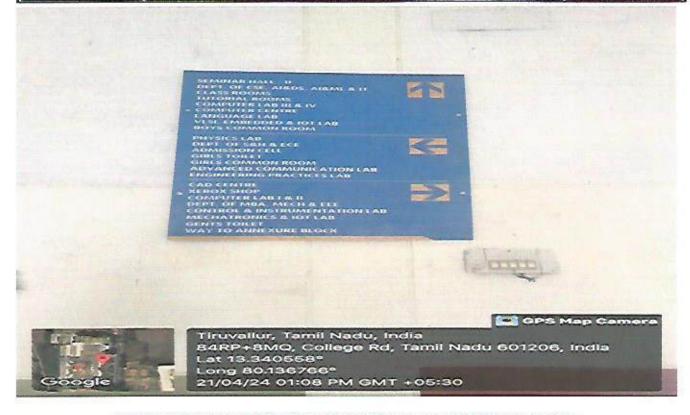

## LIFT DIRECTORY IN MAIN BLOCK FIRST FLOOR

DOOR SIGNAGE IN ALL AROUND THE CAMPUS

T.J.S. ENGINEERING COLLEGE
Peruvoyal, Kavaraipeltai,
Gummidipoondi Taluk,
T.J. availur Dist - 601 206.

proved by AICTE, New Delhi & Affiliated to Anna University, Chenna Accredited by NAAC / ISO 9001:2015 Certified Institution