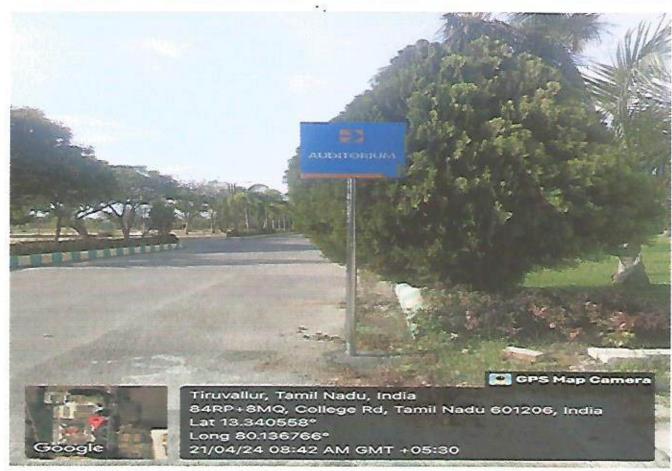

## SIGNAGE BOARDS

Many sign boards are used for navigational purposes. We have witnessed many sign boards which indicate several directions from one place to another. Apart from giving directions, sign boards are used to prevent people from getting lost.

INDIVIDUAL PYLON WAY FINDING IN ALL AROUND CAMPUS

T.J.S. ENGINEERING COLLEGE
Peruvoyal, Kavaraipettal,
Cummidipoond Taluk,

Approved by AICTE, New Delhi & Affiliated to Anna University, Chemnai.
Accredited by NAAC / ISO 9001:2015 Certified Institution
TJS Nagar, Peruvoyal, Near Kavaralpettai, Gumm idipoondi Taluk,
Thiruvallar District -601:206

Ph; 044 27967600, E. mail: (jzivamandam@gmail.com, Web: www.rjeec.in

INDIVIDUAL PYLON WAY FINDING IN ALL AROUND CAMPUS

T.J.S. ENGINEERING COLLEGE
Peruvoyal, Kavaraipettai,
Gummidipoondi Taluk,
Gummidipoondi Taluk,