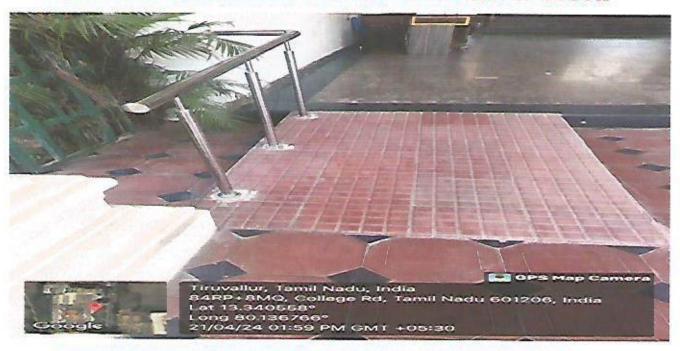

## RAMP FOR DISABLED STUDENTS

- The Ramps are built through the campus where uneven floor levels or kerbs are present to provide convenience and prevent tripping accidents.
- Ramps are helpful to push a pallet truck, trolley, or wheel chair over a kerb or step by negotiating just a few inches of height difference.
- Utility ramps solve the problem and make wheeled movement between uneven levels very easy.

RAMP WITH RAILS FOR DIVYANGJAN IN ANNEXURE BLOCK

RAMP WITH RAILS FOR DIVYANGJAN IN MAIN BLOCK

T.J.S. ENGINEERING COLLEGE
Peruvoyal, Kavaraipettai,
Gummidipoondi Taluk,

Approved by AICTE, New Delhi & Affiliated to Anna University, Chennal Accredited by NAAC / ISO 9001:2015 Certified Institution