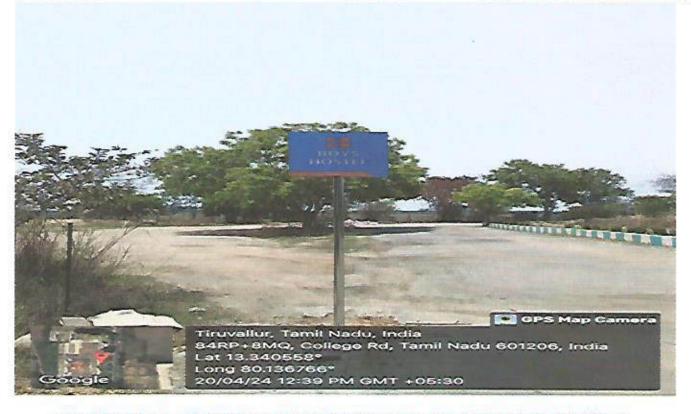

## SIGNAGE BOARDS

Many sign boards are used for navigational purposes. We have witnessed many sign boards which indicate several directions from one place to another. Apart from giving directions, sign boards are used to prevent people from getting lost.

PYLON WAY FINDING IN MAIN GATE

PRINCIPAL

PRINCIPAL

T.J.S. ENGINEERING COLLEGE

Peruvoyal, Kavaraipettai,

Gummidipoondi Taluk,

Gummidipoondi Taluk,

Thiruvallur Dist - 601 206.