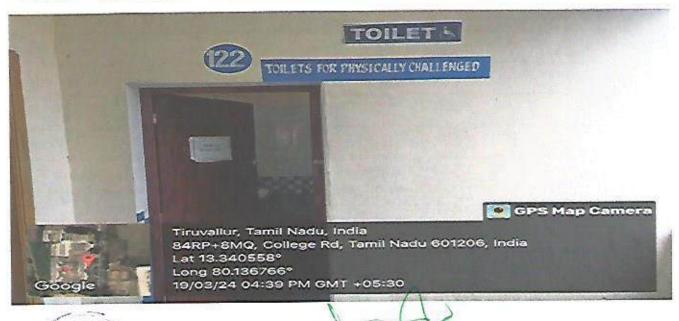

## DISABLED FRIENDLY WASHROOMS

- Separate disabled friendly washrooms are available in the campus with scheduled maintenance, cleanliness and hygiene.
- It is designed as per the standard specification to accommodate people with physical disability.
- The sign board is provided outside of the washroom to access it easily and not to be used by others.