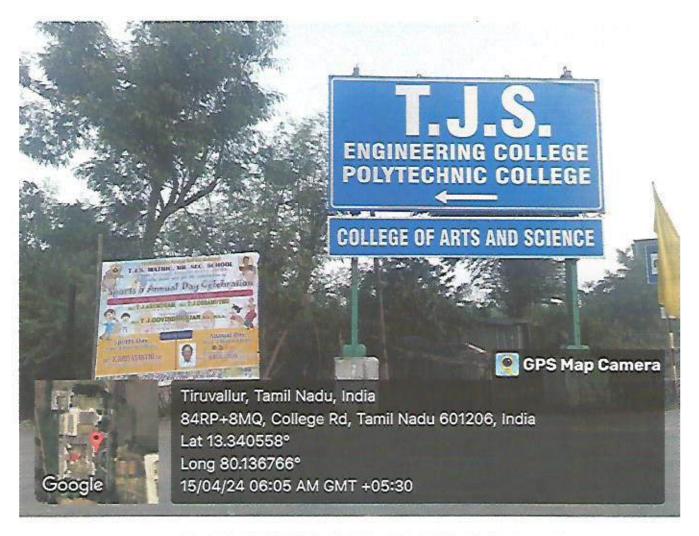

## SIGNAGE BOARDS

Many sign boards are used for navigational purposes. We have witnessed many sign boards which indicate several directions from one place to another. Apart from giving directions, sign boards are used to prevent people from getting lost.

## MAIN PYLON WAY FINDING IN NH16 NEAR PUDUVOYAL

PRINCIPAL

T.J.S. ENGINEERING COLLEGE Peruvoyal, Kavaraipettai, Gummidipoondi Taluk, Thiruvallur Dist - 601 206.