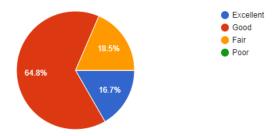

# STUDENT SATISFACTION SURVEY 2018-19 REPORT

1. Clarity and understand-ability of Faculties explanations

2. Faculties Willingness to help.

3. Does the Faculties dictate notes only without explanation.

4. Faculty's ability to organize lectures