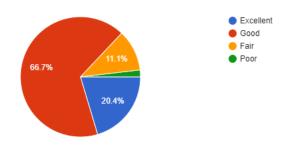

# STUDENT SATISFACTION SURVEY 2018-19 REPORT

1. Clarity and understand-ability of Faculties explanations

2. Faculties Willingness to help.

3. Does the Faculties dictate notes only without explanation.

4. Faculty's ability to organize lectures