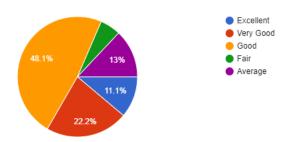

#### 14. Academic support like Remedial / Tutorial, coaching classes are extended