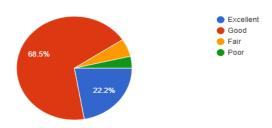

# STUDENT SATISFACTION SURVEY 2018-19 REPORT

1. Clarity and understand-ability of Faculties explanations

2. Faculties Willingness to help.

3. Does the Faculties dictate notes only without explanation.

4. Faculty's ability to organize lectures