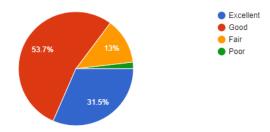

# STUDENT SATISFACTION SURVEY 2018-19 REPORT

1. Clarity and understand-ability of Faculties explanations

2. Faculties Willingness to help.

3. Does the Faculties dictate notes only without explanation.

4. Faculty's ability to organize lectures