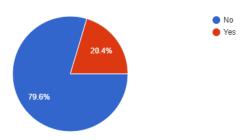

# STUDENT SATISFACTION SURVEY 2018-19 REPORT

1. Clarity and understand-ability of Faculties explanations

2. Faculties Willingness to help.

3. Does the Faculties dictate notes only without explanation.

4. Faculty's ability to organize lectures