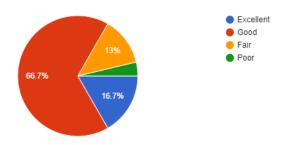

# STUDENT SATISFACTION SURVEY 2018-19 REPORT

1. Clarity and understand-ability of Faculties explanations

2. Faculties Willingness to help.

3. Does the Faculties dictate notes only without explanation.

4. Faculty's ability to organize lectures