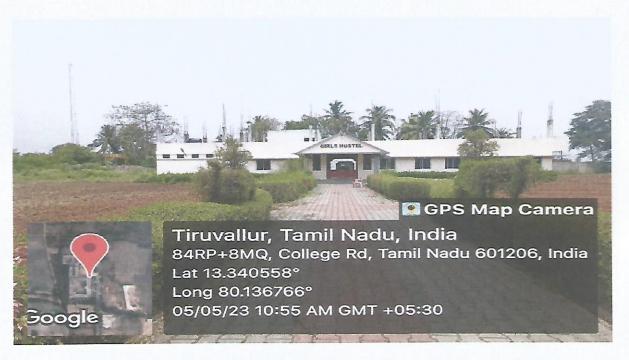

### Girls Hostel Entrance With Surveillance Camera

Girls Awareness and Motivational Class

T.J.S. ENGINEERING COLLEGE Peruvoyal, Kavaraipettai, Gummidipoondi Taluk, Thiruvallur Dist - 601 296.