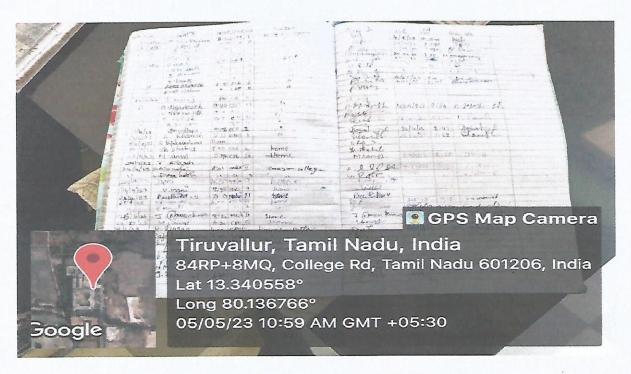

### Student entry and Exit Ledger

Surveillance Camera in College Front gate

T.J.S. ENGINEE ING COLLEGE
Peruvoyal, Kavaraipettal,
Gummidipoondi Taluk,
Thiruvallur Dist - 601 206.