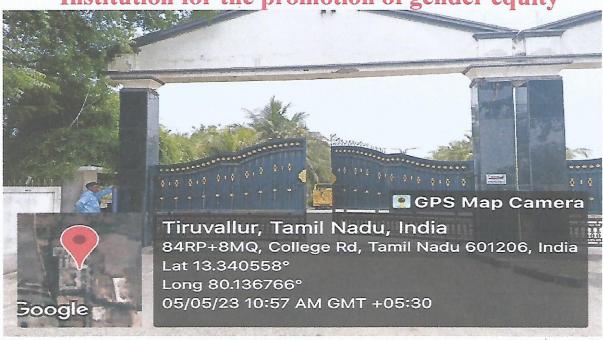

# Safety and security of College main Gate with Security Office

Security Personnel and surveillance in Security
Room

PRINCIPAL

7.J.S. ENGINEERING COLLEGE
Peruvoyal, Kavaraipettai,
Gummidipoondi Taluk,
Thiruvallur Dist - 601 206.