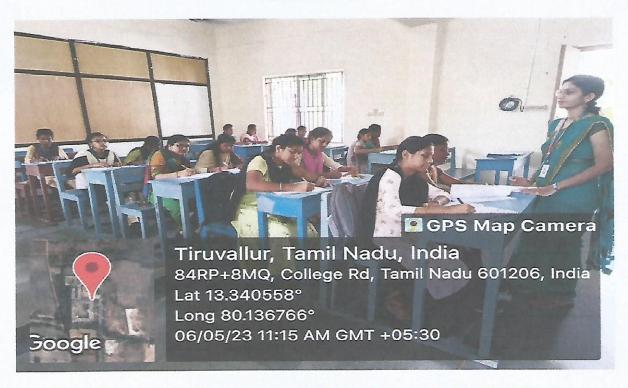

### Girls Hostel Entrance With Surveillance Camera

Girls Awareness and Motivational Class

T.J.S. ENGINEERING COLLEGE Peruvoyal, Kavaraipettai, Gummidipoondi Taluk, Thiruvallur Dist - 601 296.