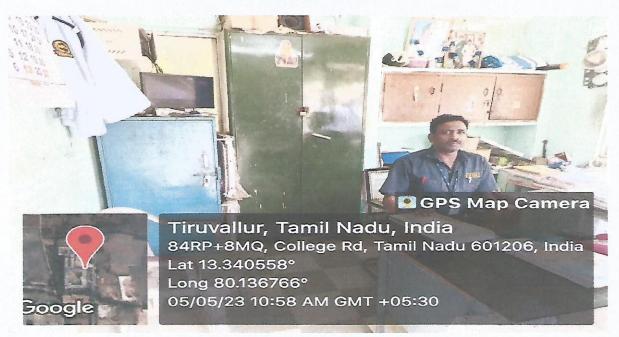

# Safety and security of College main Gate with Security Office

Security Personnel and surveillance in Security
Room

PRINCIPAL

7.J.S. ENGINEERING COLLEGE
Peruvoyal, Kavaraipettai,
Gummidipoondi Taluk,
Thiruvallur Dist - 601 206.