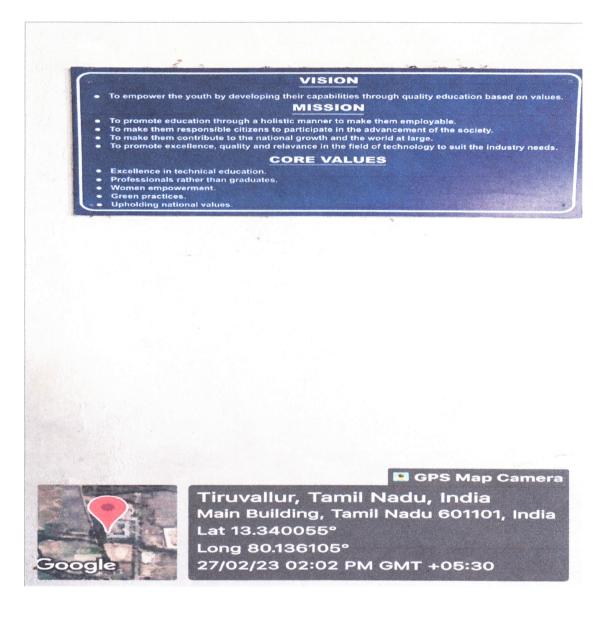

## 6.1.1.2-Display of Vision and Mission

the Office room.

PRINCIPAL T.J.S. ENGINEERING COLL<sup>®</sup> Peruvoyal, Kavaraipettai, Gummidipoondi Taluk, Thiruvallur Dist - 601 206.