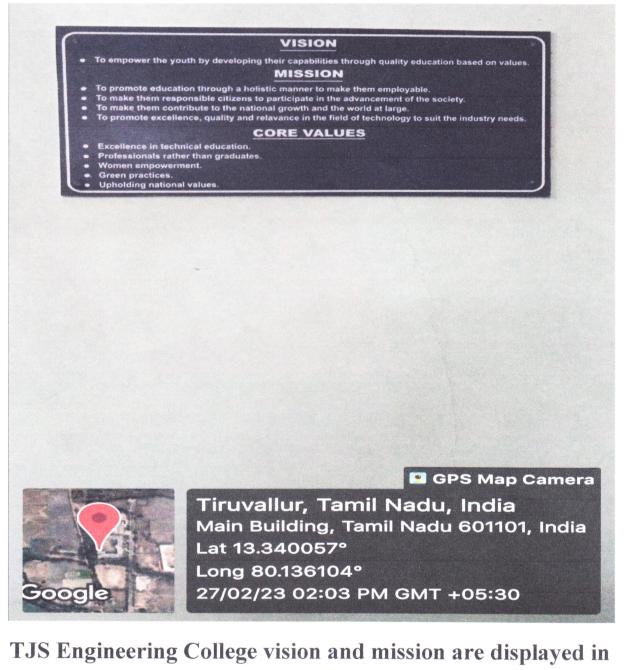

TJS Engineering College vision and mission are displayed in front of the Principal Room.

PRINCIPAL

T.J.S. ENGINEERING COLLEGE Peruvoyal, Kavaraipettai, Gummidipoondi Taluk, Thiruvallur Dist - 601 206.