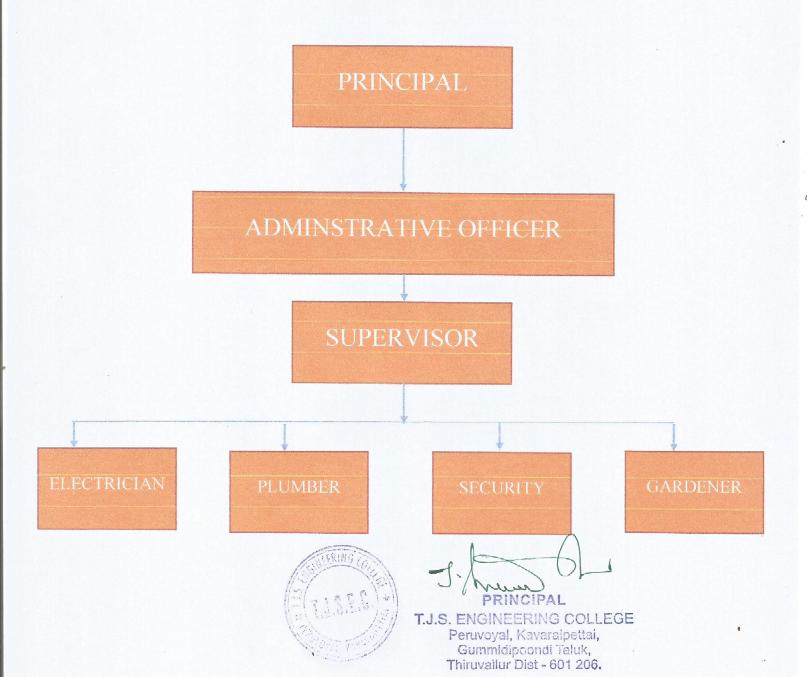

### **CAMPUS MAINTENANCE:**

The campus maintenance is handled by the Supervisor. He is in charge of four divisions as Electrician, Plumber, Security carpenter and Gardening. Each division is handled by a supervisor and is employed by respective skill workers.