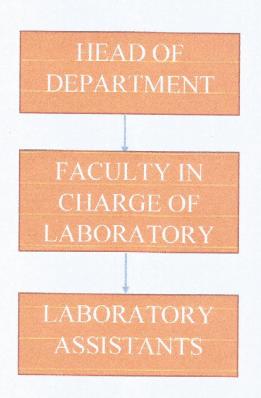

### LABORATORY EQUIPMENT:

The equipment and machineries in the laboratory are maintained by the lab In-charge with the advice of HOD through proper process. The flow of this process is as follows.

PRINCIPAL