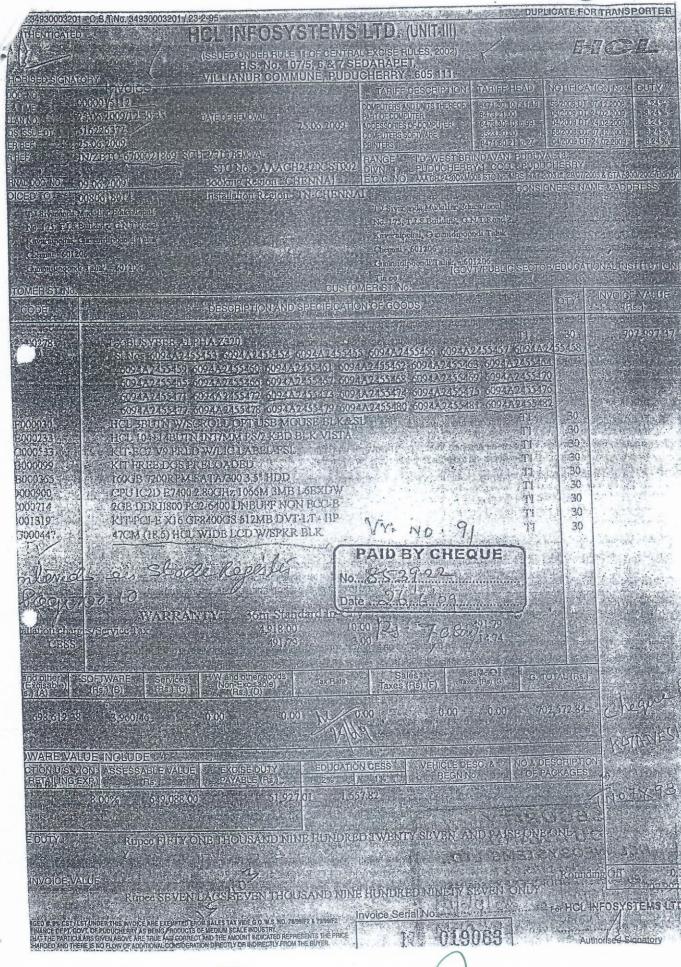

| Service Tax 0% IGNEERING<br>E Coss 2% Peruvoyal, Kavar<br>H.Coss 1% Thruvallur Dist-<br>VAT 78,365.40<br>Freight<br>NLVGrand Total 20,37,500.40<br>agon System And Services Pvt. Ltd.                  | Taluk. |



(1)



の一方の一方の

DAL T.J.S. ENGINEERING COLLEGE Peruvoyal, Kavaraipettai, Gummidipoondi Taluk, Thiruvallur Dist - 601 206.



T.J.S. ENGINEERING COLLEGE Peruvoyal, Kavaralpettal, Gummidipoondi Taluk, Thiruvallur Dist - 601 206.

| 2                                                                                                                        |                                                        | Y                                                                                                 | Szeuze-