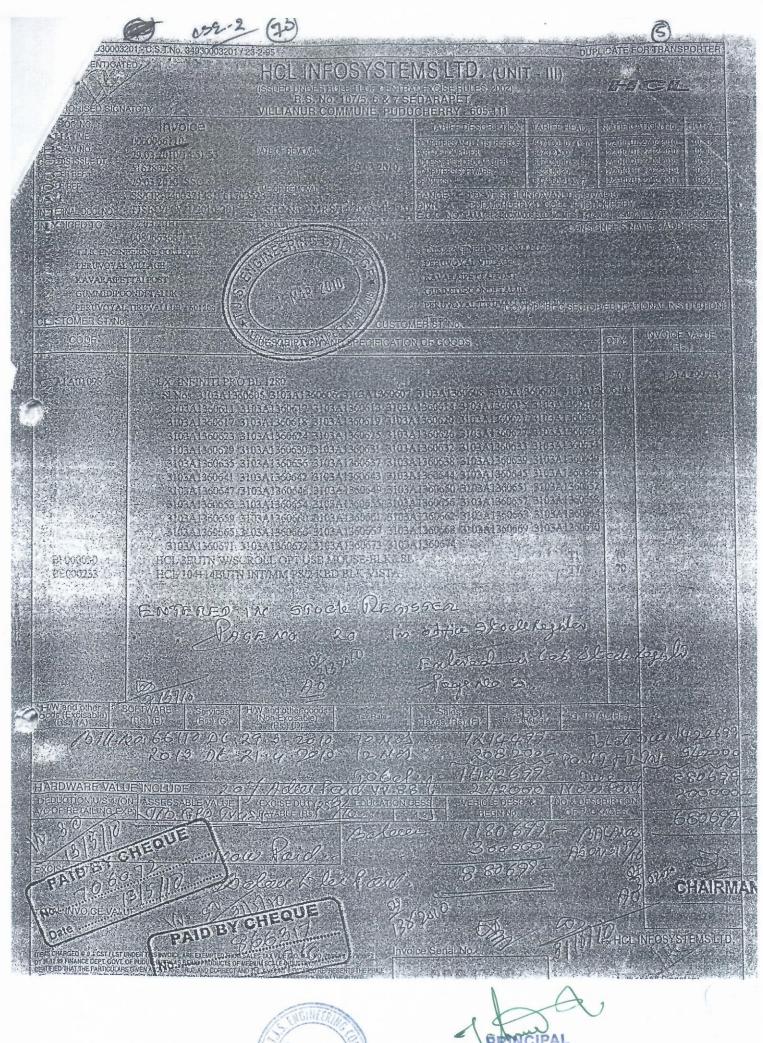

T.J.S ENGINEERING COLLEGE T.J.S. Nagar Peruoyal, Kevaripellai Post Gummidipoendi Taluk. Thiruvallure Dist Tam/Inadu - 601206

| P.O. NUMBER       | P.O.DATE   | D.C. NO. | D.C.DATE | NATURE OF JOB   |
|-------------------|------------|----------|----------|-----------------|
| TJSEC/PO/018/2012 | 09.06.2012 | -        |          | SOFTWARE SUPPLY |

| SL.NO                                                     | DESCRIPTION                                                       | QTY | UNIT     | AMOUNT IN INR |
|-----------------------------------------------------------|-------------------------------------------------------------------|-----|----------|---------------|
| 1                                                         | SOFTWARE SUPPLY                                                   |     |          | 291,940.00    |
|                                                           | ATION :                                                           |     | SUBTOTAL | 291,940.00    |
|                                                           | 1. Supply of MiPower Software as per anna University Syllabus     |     |          | 14597.00      |
| 2. 70% of the order value as Advance along with the order |                                                                   |     | TOTAL    | 306,537.00    |
|                                                           | i of the order value after Installation & Training<br>@ 5% Extra. |     |          |               |
|                                                           |                                                                   |     |          |               |

In Words: (Rupeas Three Lakh Six Thousand Five Hundred Thirty Seven Only)

TERMS

1. Make all DOs payable to : Power Research & Development Consultantis Private Limited Bargalare. 2. 24% interest is applicable if the bill is not cleared within 15 clavs.