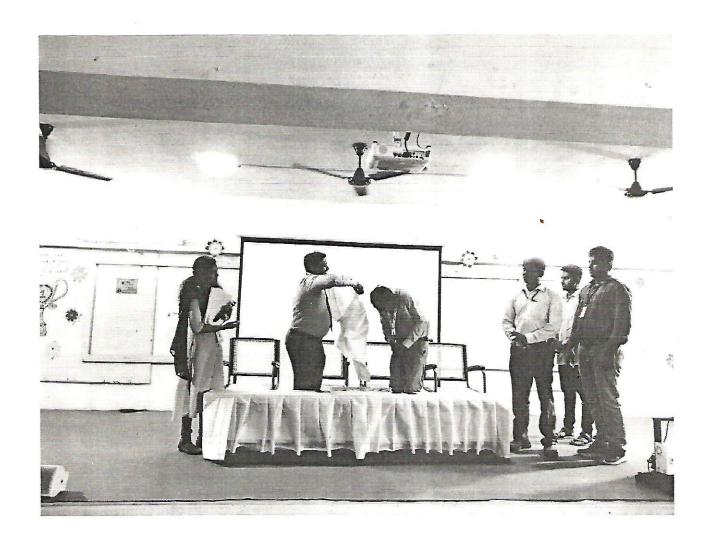

T.J.S. ENGINEERING COLLEGE

Peruvoyal, Kavaraipettai,
Gummidipoondi Taluk,
Thiruvallur Dist - 601 208.

Guest Lecture under Faculty Exchange program on Testing of Industrial Components by Mr.M.Dharmaraj, Aruntech Industry Pvt Ltd. on 29.04.22