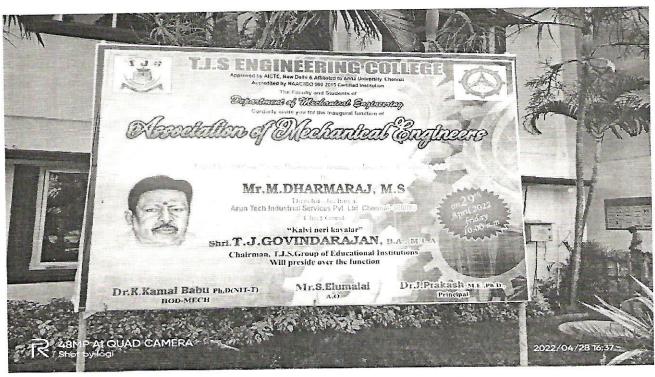

24.02.2023

To

Mr.M. Dharmaraj M.S, Director-Technical Arun Tech Industrial Services Pvt Ltd, Chennai-600080.

Respected Sir,

Sub: Request for Guest Lecture under Faculty Exchange Program-Reg. Greetings from T.J.S. Engineering College

On behalf of the Department I would like to invite you to deliver the guest lecturer on "Testing of Industrial components" in our college. The college endeavors to impart quality education and experimental learning that would mould the young minds and their skills to the fullest Potential.

Being an expert in the field of Quality and Testing we request you to kindly accept our invitation to deliver a guest lecture on a topic related to the course on "Testing of Industrial components" for Mechanical Engineering Students.

T.J.S. ENGINEERING COLLEGE

Peruvoyal, Kavaraipettai,
Gummidipoondi Taluk,
Thiruvallur Dist - 601 208.

Guest Lecture under Faculty Exchange program on Testing of Industrial Components by Mr.M.Dharmaraj, Aruntech Industry Pvt Ltd. on 29.04.22