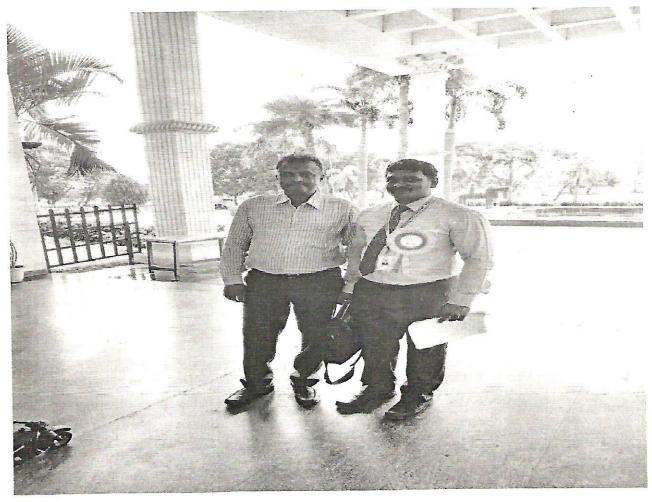

T.J.S. ENGINEERING COLLEGE

Peruvoyal, Kavaraipettai,
Gummidipoondi Taluk,
Thiruvallur Dist - 601 208.

Guest Lecture under Faculty Exchange program on Testing of Industrial Components by Mr.M.Dharmaraj, Aruntech Industry Pvt Ltd. on 29.04.22