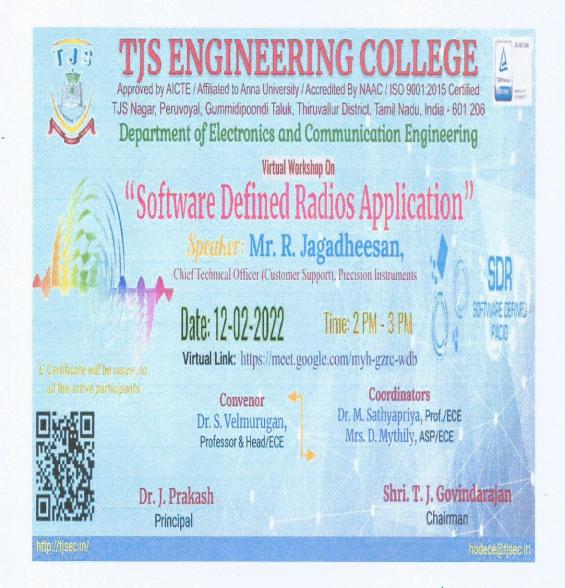

# Software Defined Radio Application

Approved by AICTE, New Delhi & Affiliated to Anna University, Chennai.
Accredited by NAAC / ISO 9001:2015 Certified Institution
TJS Nagar, Peruvoyal, Near Kavaraipettai, Gummidipoondi Taluk, Thiruvallur District -601206

#### Report of the Event

Title: Software Defined Radio Applications

Date(s):12.02.2022

Rcsource Person: Mr.R.Jagadeesan

Event Co-oordintor: Dr.M.Sathya Priya & Ms.D.Mythili

**Total Participants: 75** 

A Workshop on Software Defined Radio Applications was conducted by Department of Electronics and Communication Engineering on 12.02.2022. 75 participants were attended the Workshop. Welcome speech was given by Dr. S. Velmurugan, Hod, Department of Electronics and Communication Engineering. The Key note Address was delivered by Dr. J. Prakash, Principal, T. J. S. Engineering College, Peruvoyal. Mr. R. Jagadheesan has clearly started Explaining about what is SDR?, What is the importance and How we are able design our own Radio with our frequency. He explained how we can use this SDR tool for designing. Since it is a research topic, He motivated the students to do projects using this SDR. He clarified the doubts from students. The session was an interesting and informative.